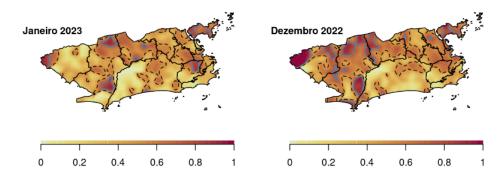

40%                | <b>↓</b> Queda | 0                               | 101                                | 31/05/2023 |

Tendência das séries observadas

Período

# éries

 $\sim$ 

30-

150-

Casos diários

0

300-

250-

200

150-

100-

Mar

Covid

Náusea

May

Apr

Jun

Jul

150

100

600-

400

200-

1400-

1200-

1000-

800

600.

400

Mar

May

Apr

lertas

ovas e Reemergentes



Data



# **ESPAÇO-TEMPORAL**







# Activities and strategies based on **EPIDEMIOLOGICAL INTELIGENCE**



# **ARBOVIRUSES – DATA INTEGRATION**



Correlação Cruzada



Dengue x Ovos

#### Dengue x Positivos





**Mapa 2.3:** Mapa de kernel da probabilidade de armadilhas positivas na cidade do Rio de Janeiro.

Estes mapas mostram a probabilidadade de encontrar armadilhas positivas em um raio de 1 km.



Integrating and analyzing data from cases, climate and vector entomological surveillance

# **AEDES AEGYPTI – OVIPOSITION TRAPS**



Mapa: Geolocalização das armadilhas, Heatmap da intensidade de ovos e mapa temático do percentual de positividade em janeiro/2023, na cidade do Rio de Janeiro.



**Activities based on epi inteligence** 

# IDENTIFYING EMERGENT PATHOGENS



# LAB SURVEILLANCE PLATFORM

CENTRO DE INTELIGÊNCIA EPIDEMIOLÓGICA



# LAB SURVEILLANCE PLATFORM Leptospirosis



| AP RESIDÊNCIA                | Nº de Casos |
|------------------------------|-------------|
| AP RESIDENCIA                | Confirmados |
| AP 1.0 - Centro              | 1           |
| AP 2.1 - Zona Sul            | 3           |
| AP 3.2 - Méier /Inhaúma      | 1           |
| AP 3.3 - Madureira / Iraj