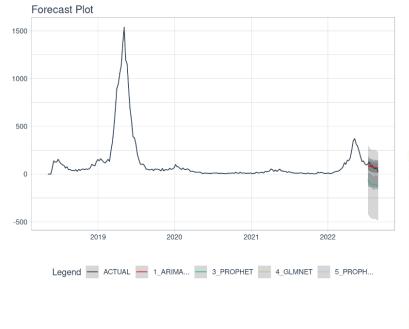

# **PREDICTIVE MODELING – COMPARING TEMPORAL SERIES**

#### Covid-19 Rio: Modelos de Predição

#### Valores ajustados

CENTRO DE INTELIGÊNCIA EPIDEMIOLÓGICA

Π

| Série                                                           | <b>↑ #</b> | Modelo ↑ | Especificação |
|-----------------------------------------------------------------|------------|----------|---------------|
| ► Covid-19<br>(1)                                               |            |          |               |
| <ul> <li>Síndrome</li> <li>Gripal (RUE)</li> <li>(1)</li> </ul> |            |          |               |
|                                                                 |            |          | •             |