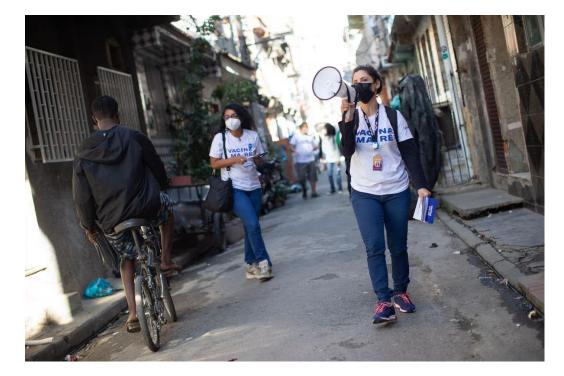

## **Rethinking Communication**

• Expansion of communication with the media - press, epidemiological bulletins, sound cars, radio, comic

Children's comic

- Cooperation of community leaders
- Rescuing popular participation

## **Community Organization**

Organized communities informed, monitored, and supported families in situations of great vulnerability, replacing the absent State.

"Nós por Nós" => Us for Us

Inequality and favela social mobilization