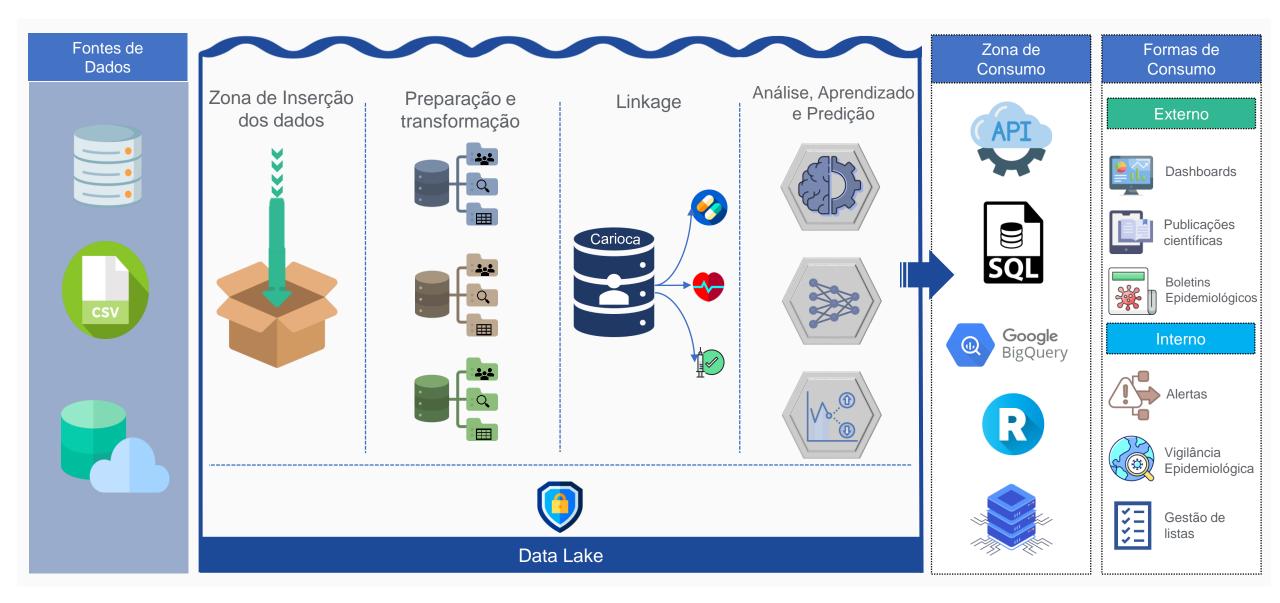

## **HEALTH DATA LAKE**

Centralized data warehouse:

# **DATA LAKE ARCHITECTURE**