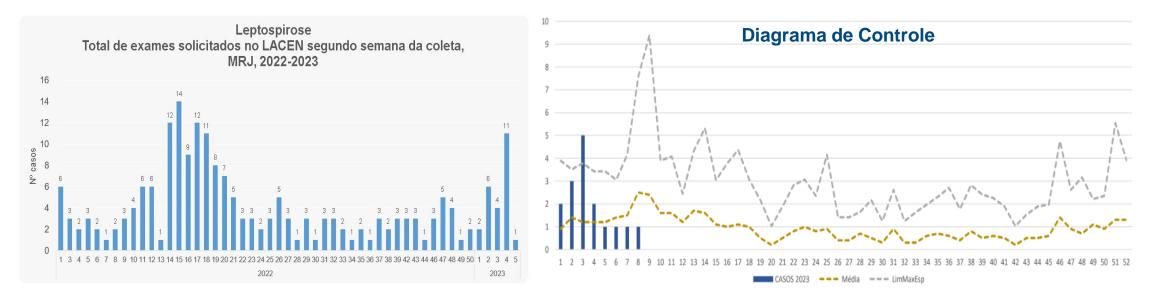

# LAB SURVEILLANCE PLATFORM Leptospirosis

| AP RESIDÊNCIA                | Nº de Casos |
|------------------------------|-------------|
| AP RESIDENCIA                | Confirmados |
| AP 1.0 - Centro              | 1           |
| AP 2.1 - Zona Sul            | 3           |
| AP 3.2 - Méier /Inhaúma      | 1           |
| AP 3.3 - Madureira / Irajá   | 1           |
| AP 4.0 - Barra / Jacarepaguá | 5           |
| AP 5.2 - Campo Grande        | 2           |
| AP 5.3 - Santa Cruz          | 3           |
| Total                        | 16          |
|                              |             |

Fonte: SINAN e EpiRIo Atualizado em: 10/03/2023 Dados sujeitos à atualização