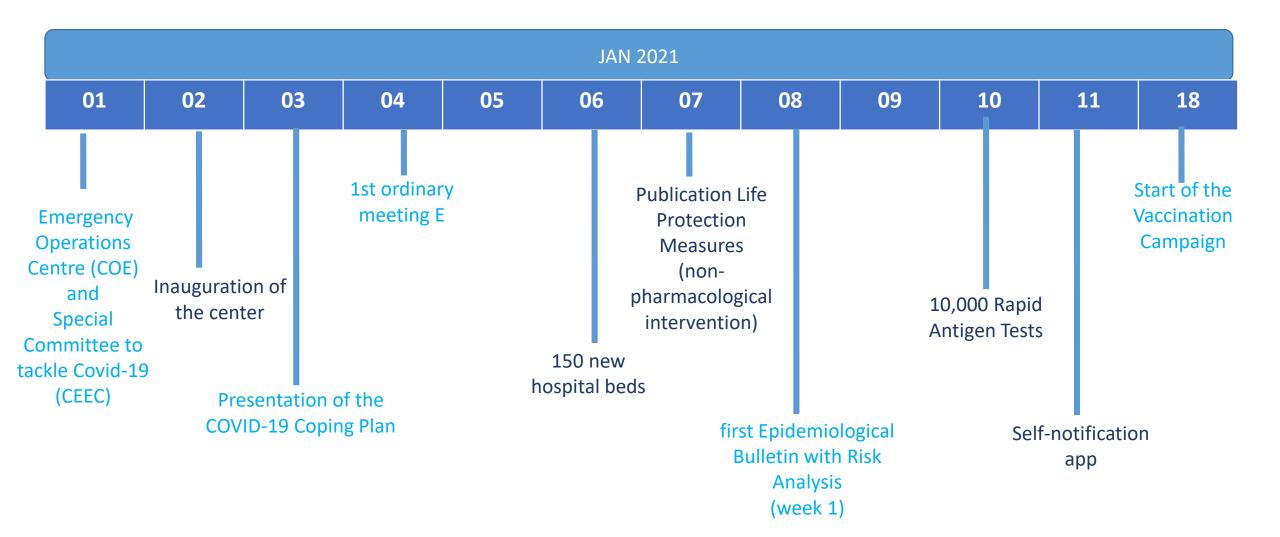

## Enfrentamento à pandemia da **COVID-19**

protocolos e análises relaciona- ridades de informações, facilitar das à situação epidemiológica da a comunicação e atuar como um doença na cidade; divulgar informações relativas à emergência de de Saúde (SMS), anuncia a saúde pública; e deliberar sobre composição do novo Centro os estágios de aplicação das mede Operações de Emergên- didas protetivas para cada Região

#### CONTRATAÇÃO DE LEITOS

A SMS publica hoje a resolução para a contratação de 150 leitos da rede privada de saúde, sendo 100 de enfermaria e 50 de UTI, destinados a pacientes de COVID-19. Essa é uma das medidas de proteção à vida anunciadas pelo prefeito Eduardo Paes no Diário Oficial de 1º de janeiro. Somando aos 193 leitos que serão abertos na rede pública, a cidade passará a contar com 343 novos leitos voltados ao enfrentamento da pandemia a partir deste mês. As informações sobre ocupação e oferta de leitos serão de acesso público. Os dados são disponibilizados pelo censo hospitalar em tempo real e as informações pessoais dos usuários serão preservadas.

miologista Márcio Garcia. O COE COVID-19 RIO te elo com outras instituições e esrá mais de 20 técnicos de feras de governo, o COE será coordenado pela Superintendência de Vigilância em Saúde da Subsecretaria de Promoção, Atenção Primária e Vigilância em Saúde Criado para estabelecer prio- da SMS, sob o comando do epide-

órgãos da estrutura da SMS Gabinete, Subsecretaria de Promoção, Atenção Primária e Vigilância em Saúde, Subsecretaria Geral, Subsecretaria de Atenção Hospitalar, Urgência e Emergência, Subsecretaria de Gestão, Instituto Municipal de Vigilância Sanitária, Vigilância de Zoonoses e de Inspeção Agropecuária e Assessoria de Comunicação Social, além de um representante do COR. Ainda de acordo com a resolução, o COE poderá ser ampliado, se necessário, considerando-se o aumento da complexidade de resposta.