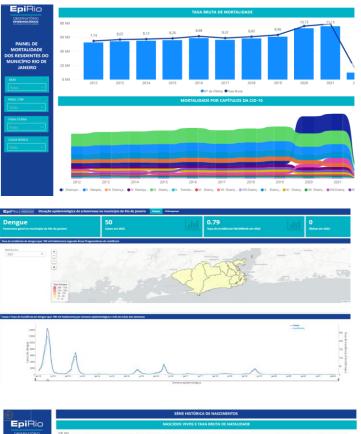

# EpiRio

# **EPIDEMIOLOGICAL OBSERVATORY**

# EpiRio Epidemiological Observatory

# **EpiRio - Epidemiological Observatory**