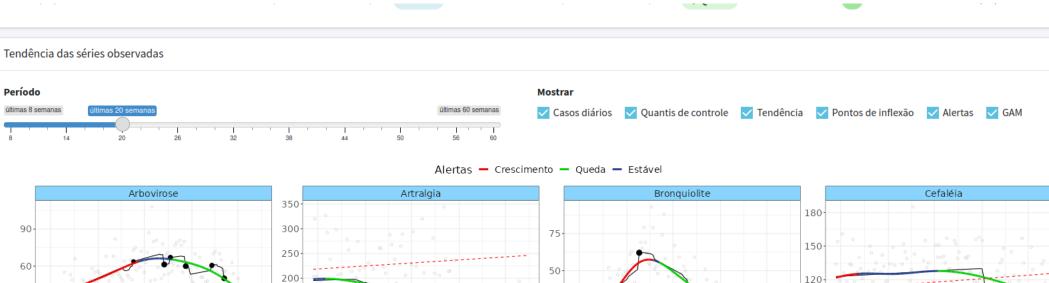

# 17/07/2023

Data da última entrada

Alertas de síndromes para o município (17/07/2023)

| Série           | Casos diários | Tendência | Limite superior | Patamar | Inclinação | Prob.<br>Crescimento | Alerta         | Núm. unidades<br>em crescimento | Dias desde<br>mudança de<br>alerta |            |
|-----------------|---------------|-----------|-----------------|---------|------------|----------------------|----------------|---------------------------------|------------------------------------|------------|
| Arbovirose      | 15            | 28,39     | 17,44           | Acima   | -1,09      | 0,31%                | <b>↓</b> Queda | 1                               | 59                                 | 22/06/2023 |
| Artralgia       | 84            | 127,07    | 246,15          | Abaixo  | 0,75       | 6,30%                | ↑ Crescimento  | 2                               | 6                                  | 30/05/2023 |
| Bronquiolite    | 17            | 16,04     | 28,55           | Normal  | 0,01       | 0,35%                | Estável        | 6                               | 7                                  | 11/05/2023 |
| Cefaléia        | 98            | 111,78    | 125,57          | Normal  | 0,15       | 9,84%                | ↑ Crescimento  | 4                               | 3                                  | 09/06/2023 |
| Covid           | 1             | -3,17     | 173,33          | Abaixo  | -0,05      | 0,52%                | Estável        | 0                               | 192                                | 08/12/2022 |
| Diarréia        | 225           | 328,69    | 412,96          | Normal  | -0,54      | 3,05%                | Estável        | 1                               | 63                                 | 09/06/2023 |
| Febre           | 55            | 90,92     | 159,05          | Abaixo  | -1,38      | 0,00%                | <b>↓</b> Queda | 4                               | 100                                | 27/05/2023 |
| Mialgia         | 37            | 76,39     | 106,28          | Normal  | -0,12      | 5,85%                | <b>↓</b> Queda | 3                               | 79                                 | 25/06/2023 |
| Náusea          | 106           | 164,09    | 204,46          | Normal  | -0,26      | 0,20%                | Estável        | 3                               | 83                                 | 25/03/2023 |
| Síndrome Gripal | 475           | 715,20    | 862,54          | Normal  | -1,14      | 0,02%                | Estável        | 1                               | 7                                  | 28/05/2023 |
| Tosse           | 164           | 291,32    | 332,41          | Normal  | 0,01       | 0,90%                | Estável        | 5                               | 6                                  | 30/05/2023 |
| Virose (NE)     | 100           | 136,18    | 213,44          | Normal  | -0,66      | 0,40%                | <b>↓</b> Queda | 0                               | 101                                | 31/05/2023 |

Tendência das séries observadas

Período