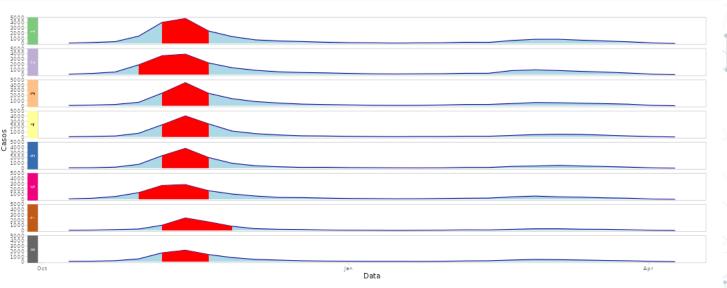

| 7                                  | 28/05/2023 |
| Tosse           | 164           | 291,32    | 332,41          | Normal  | 0,01       | 0,90%                | Estável        | 5                               | 6                                  | 30/05/2023 |
| Virose (NE)     | 100           | 136,18    | 213,44          | Normal  | -0,66      | 0,40%                | <b>↓</b> Queda | 0                               | 101                                | 31/05/2023 |

Tendência das séries observadas

Período

# éries

 $\sim$ 

30-

150-

Casos diários

0

300-

250-

200

150-

100-

Mar

Covid

Náusea

May

Apr

Jun

Jul

150

100

600-

400

200-

1400-

1200-

1000-

800

600.

400

Mar

May

Apr

lertas

ovas e Reemergentes



Data



# **ESPAÇO-TEMPORAL**







# Activities and strategies based on **EPIDEMIOLOGICAL INTELIGENCE**



# **ARBOVIRUSES – DATA INTEGRATION**



Correlação Cruzada



Dengue x Ovos

#### Dengue x Positivos





**Mapa 2.3:** Mapa de kernel da probabilidade de armadilhas positivas na cidade do Rio de Janeiro.

Estes mapas mostram a probabilidadade de encontrar armadilhas positivas em um raio de 1 km.



Integrating and analyzing data from cases, climate and vector entomological surveillance

# **AEDES AEGYPTI – OVIPOSITION TRAPS**



Mapa: Geolocalização das armadilhas, Heatmap da intensidade de ovos e mapa temático do percentual de positividade em janeiro/2023, na cidade do Rio de Janeiro.



**Activities based on epi inteligence** 

# IDENTIFYING EMERGENT PATHOGENS



# LAB SURVEILLANCE PLATFORM

CENTRO DE INTELIGÊNCIA