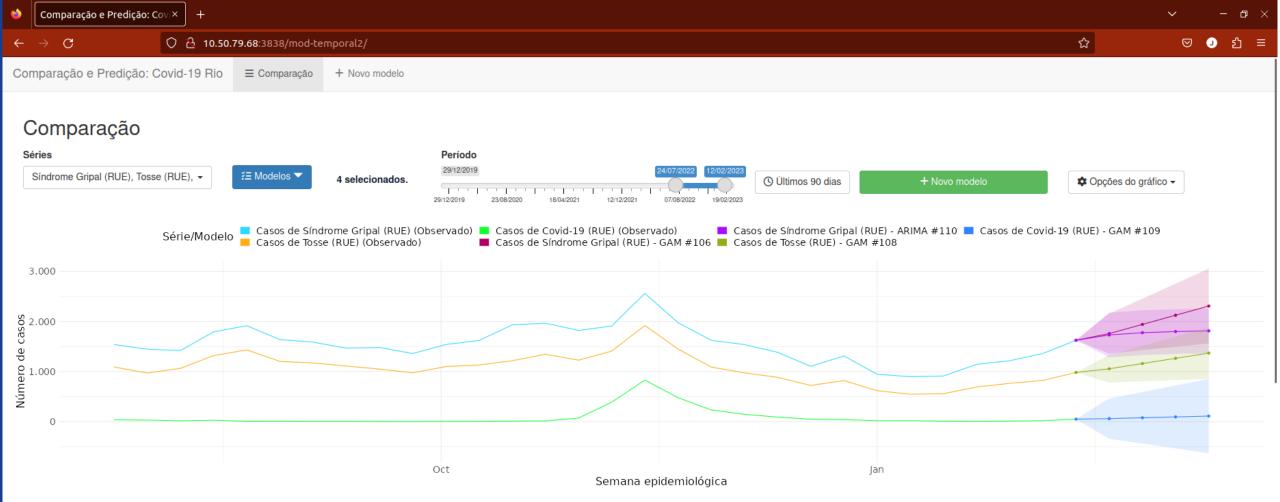

# **PREDICTIVE MODELING – COMPARING TEMPORAL SERIES**

#### Covid-19 Rio: Modelos de Predição

#### Ver previsões para

Síndrome Gripal (RUE) O Tosse (RUE) O Covid-19 (RUE)

|                        |           | GAM - #106       |                   |              |                  | ARIMA - #110      |              |  |  |
|------------------------|-----------|------------------|-------------------|--------------|------------------|-------------------|--------------|--|--|
| Data da SE             | Observado | Valor<br>predito | Intervalo         | Variação (%) | Valor<br>predito | Intervalo         | Variação (%) |  |  |
| SE 7/2023 (12/02/2023) | 1.626     |                  |                   |              |                  |                   |              |  |  |
| SE 8/2023 (19/02/2023) | 431       | 1.759            | [1.360;<br>2.157] | +8,2%        | 1.731            | [1.286;<br>2.177] | +6,5%        |  |  |
| SE 9/2023 (26/02/2023) |           | 1.942            | [1.431;           | +19,4%       | 1.777            | [1.331;           | +9,3%        |  |  |