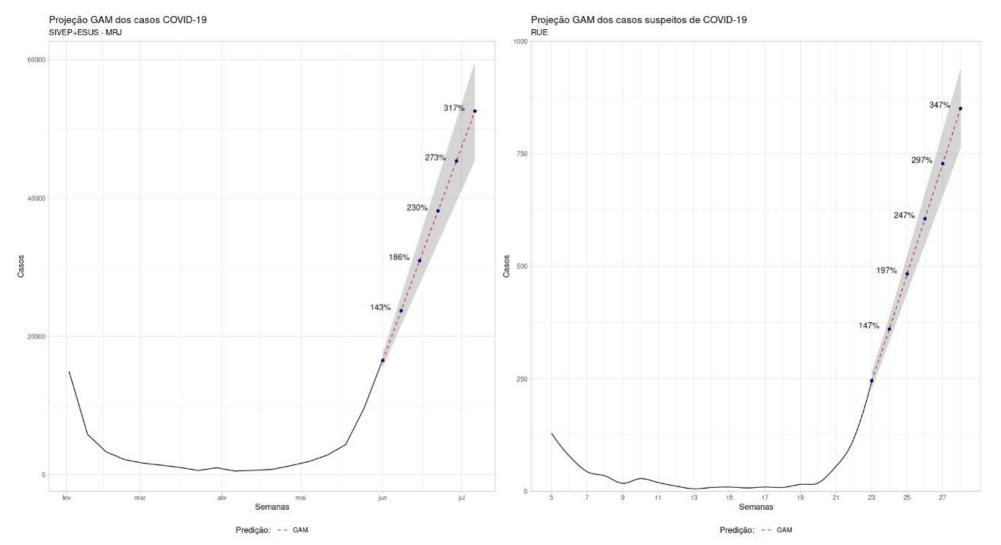

# **PREDICTIVE MODELING – COMPARING TEMPORAL SERIES**

#### Covid-19 Rio: Modelos de Predição

#### Valores ajustados

CENTRO DE INTELIGÊNCIA EPIDEMIOLÓGICA

Π

| Série                                                           | <b>↑ #</b> | Modelo ↑ | Especificação |
|-----------------------------------------------------------------|------------|----------|---------------|
| ► Covid-19<br>(1)                                               |            |          |               |
| <ul> <li>Síndrome</li> <li>Gripal (RUE)</li> <li>(1)</li> </ul> |            |          |               |
|                                                                 |            |          | •             |