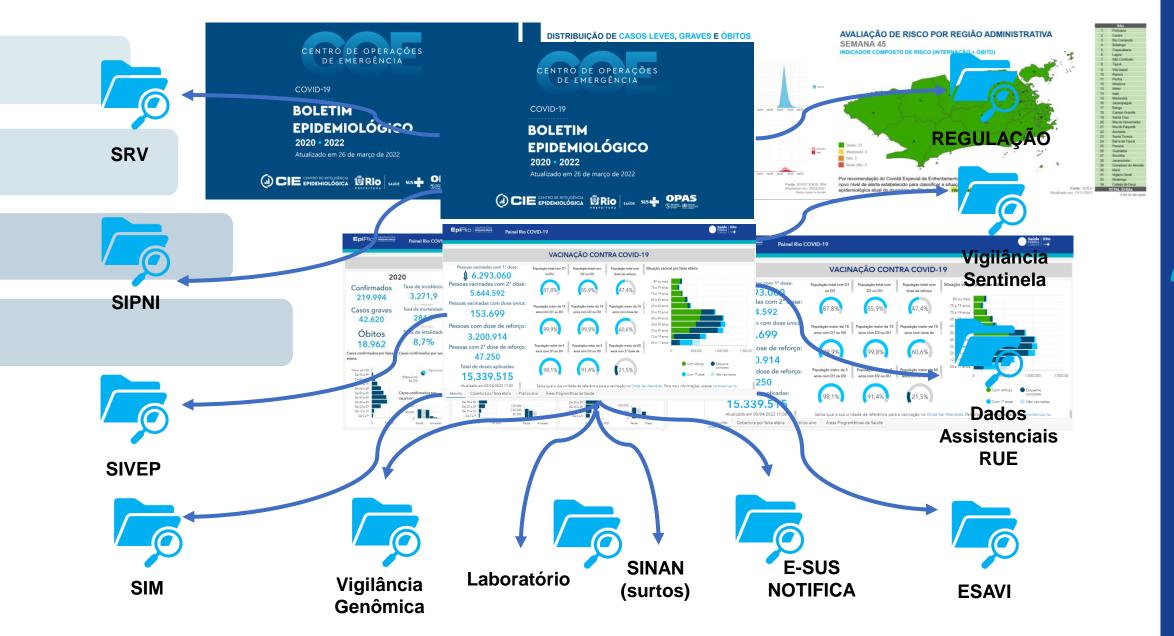

## **HEALTH DATA LAKE**

Centralized data warehouse:

# **DATA LAKE ARCHITECTURE**