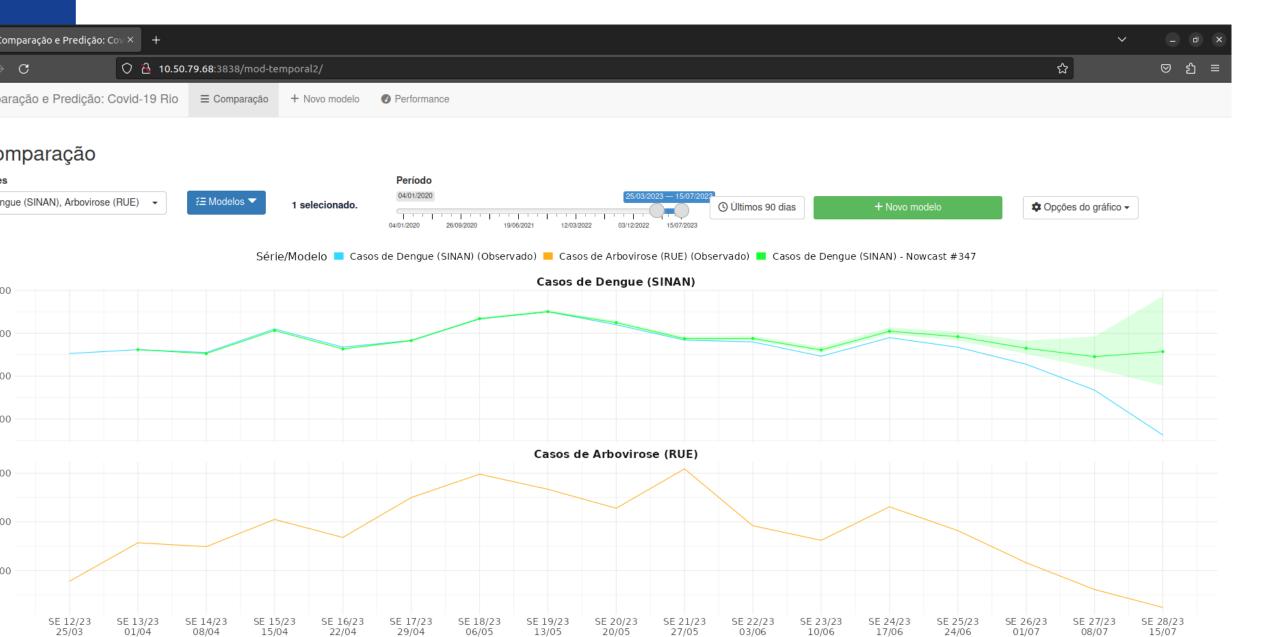

# **PREDICTIVE MODELING – COMPARING TEMPORAL SERIES**

#### Covid-19 Rio: Modelos de Predição

#### visões para

engue (SINAN)

|                            |           | Nowcast - #347   |               |                         |  |  |
|----------------------------|-----------|------------------|---------------|-------------------------|--|--|
| la SE ↓                    | Observado | Valor<br>predito | Intervalo     | Variação<br>semanal (%) |  |  |
| / <b>2023</b> (15/07/2023) | 188       | 771              | [ 534; 1.158] | +4,8%                   |  |  |
| / <b>2023</b> (08/07/2023) | 502       | 736              | [ 653; 877]   | -7,4%                   |  |  |
| (01/07/2023)               | 683       | 795              | [ 756: 847]   | 9.2%                    |  |  |