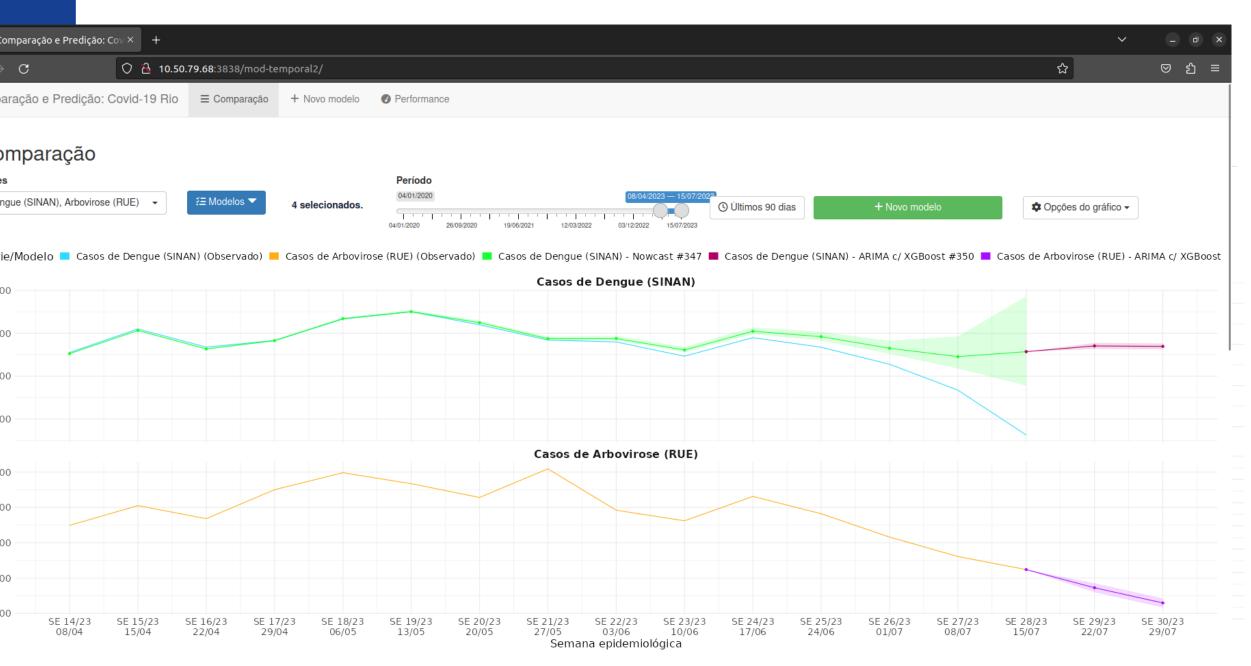

# **PREDICTIVE MODELING – COMPARING TEMPORAL SERIES**

#### Covid-19 Rio: Modelos de Predição

#### Valores ajustados

CENTRO DE INTELIGÊNCIA EPIDEMIOLÓGICA

Π

| Série                                                           | <b>↑ #</b> | Modelo ↑ | Especificação |
|-----------------------------------------------------------------|------------|----------|---------------|
| ► Covid-19<br>(1)                                               |            |          |               |
| <ul> <li>Síndrome</li> <li>Gripal (RUE)</li> <li>(1)</li> </ul> |            |          |               |
|                                                                 |            |          | •             |

#### visões para

engue (SINAN)

|                            |           | Nowcast - #347   |               |                         |  |  |
|----------------------------|-----------|------------------|---------------|-------------------------|--|--|
| la SE ↓                    | Observado | Valor<br>predito | Intervalo     | Variação<br>semanal (%) |  |  |
| / <b>2023</b> (15/07/2023) | 188       | 771              | [ 534; 1.158] | +4,8%                   |  |  |
| / <b>2023</b> (08/07/2023) | 502       | 736              | [ 653; 877]   | -7,4%                   |  |  |
| (01/07/2023)               | 683       | 795              | [ 756: 847]   | 9.2%                    |  |  |