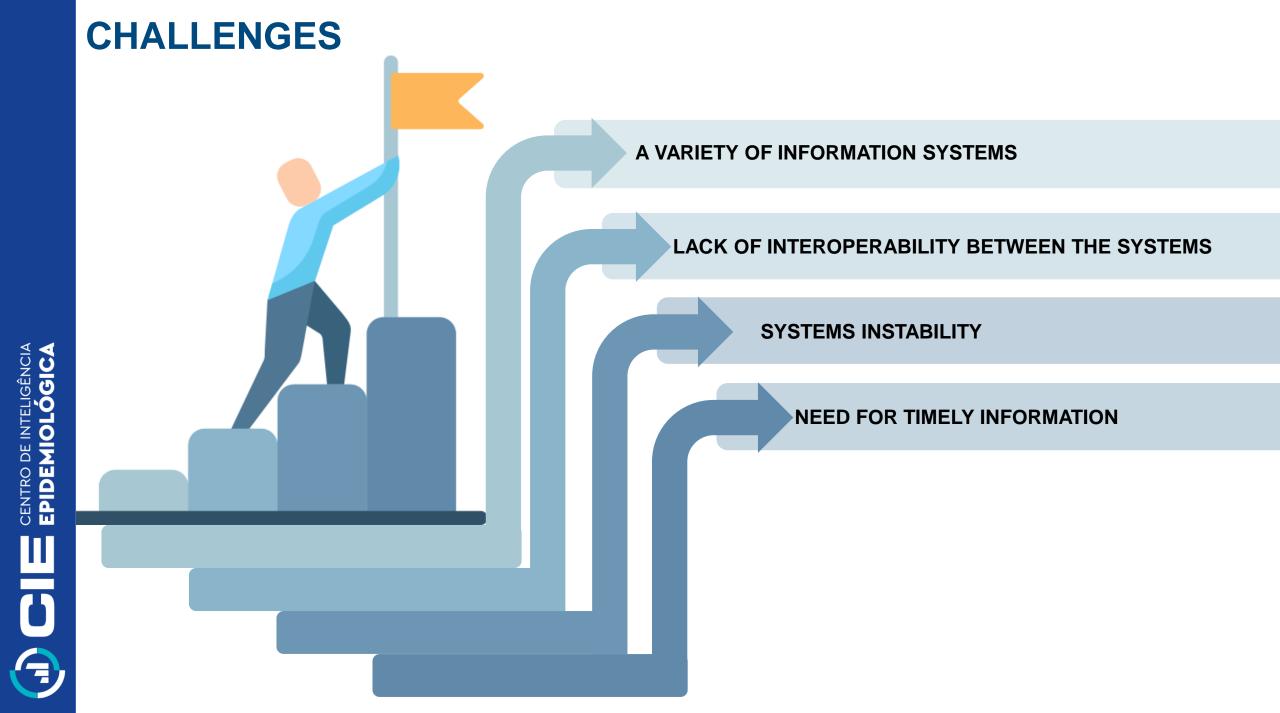

## COVID-19 PANDEMIC: GREATER NEED TO PRODUCE TIMELY INFORMATION FOR DECISION MAKING AND NEW EARLY DETECTION STRATEGIES

### **INFORMATION FOR ACTION**