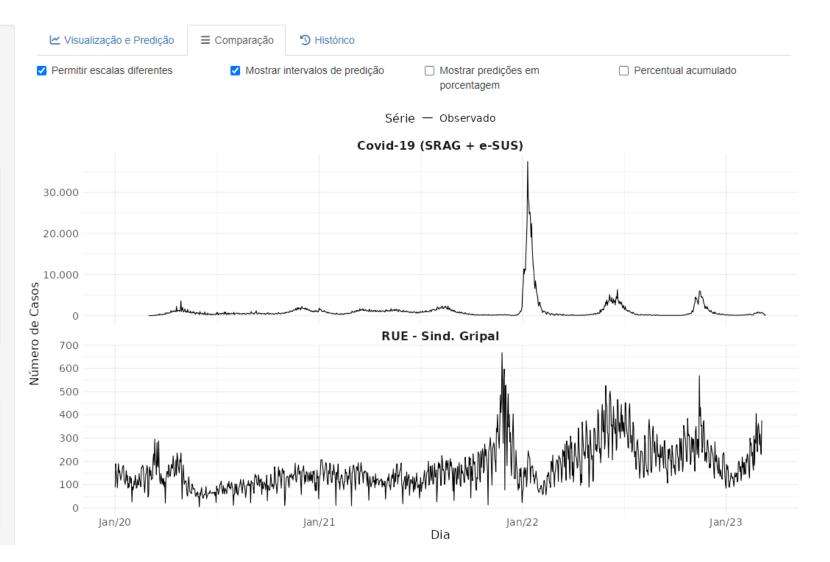

G COVID-19 DATA



# Structured health reporting systems

#### **Eletronic medical records**

# **PREDICTIVE MODELING – COMPARING TEMPORAL SERIES**

#### Covid-19 Rio: Modelos de Predição





#### Valores ajustados

CENTRO DE INTELIGÊNCIA EPIDEMIOLÓGICA

Π

| Série                                                           | <b>↑ #</b> | Modelo ↑ | Especificação |
|-----------------------------------------------------------------|------------|----------|---------------|
| ► Covid-19<br>(1)                                               |            |          |               |
| <ul> <li>Síndrome</li> <li>Gripal (RUE)</li> <li>(1)</li> </ul> |            |          |               |
|                                                                 |            |          | •             |





#### isões

visões para

|   |   | CID                                                              | Casos | Inclinação     | Quantil superior Últimas 12 semanas | ↓ % Acima do quantil |
|---|---|------------------------------------------------------------------|-------|----------------|-------------------------------------|----------------------|
| L | • | <b>J81</b><br>Edema pulmonar, não especificado de outra<br>forma | 11    | <b>↑</b> 0,26% | 9                                   | 22,22%               |
|   | • | <b>B82.9</b><br>Parasitose intestinal não especificada           | 6     | ↑7,62%         | 5                                   | 20,00%               |

Combinações de CID no período

#### R50.9 1 C76.2 1

#### **Detalhes dos casos**

lertas

xplorador

ovas e Reemergent