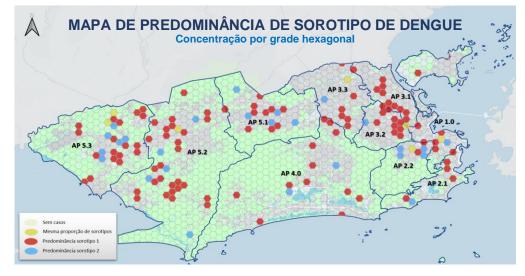

# **ARBOVIRUSES – DATA INTEGRATION**

Correlação Cruzada

Dengue x Ovos

#### Dengue x Positivos

**Mapa 2.3:** Mapa de kernel da probabilidade de armadilhas positivas na cidade do Rio de Janeiro.

Estes mapas mostram a probabilidadade de encontrar armadilhas positivas em um raio de 1 km.