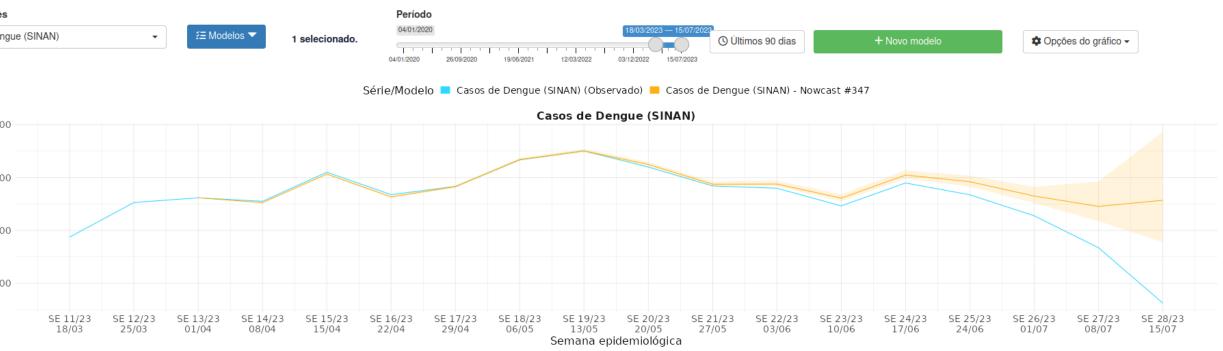

# **PREDICTIVE MODELING – COMPARING TEMPORAL SERIES**

#### Covid-19 Rio: Modelos de Predição

#### visões para

engue (SINAN)

|                            |           | Nowcast - #347   |               |                         |  |  |
|----------------------------|-----------|------------------|---------------|-------------------------|--|--|
| la SE ↓                    | Observado | Valor<br>predito | Intervalo     | Variação<br>semanal (%) |  |  |
| / <b>2023</b> (15/07/2023) | 188       | 771              | [ 534; 1.158] | +4,8%                   |  |  |
| / <b>2023</b> (08/07/2023) | 502       | 736              | [ 653; 877]   | -7,4%                   |  |  |
| (01/07/2023)               | 683       | 795              | [ 756: 847]   | 9.2%                    |  |  |