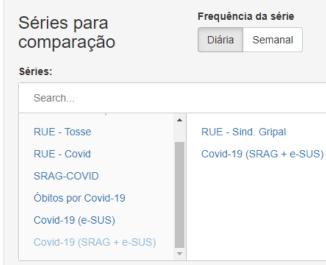

#### Valores ajustados

CENTRO DE INTELIGÊNCIA EPIDEMIOLÓGICA

Π

| Série                                                           | <b>↑ #</b> | Modelo ↑ | Especificação |
|-----------------------------------------------------------------|------------|----------|---------------|
| ► Covid-19<br>(1)                                               |            |          |               |
| <ul> <li>Síndrome</li> <li>Gripal (RUE)</li> <li>(1)</li> </ul> |            |          |               |
|                                                                 |            |          | •             |

#### mparação