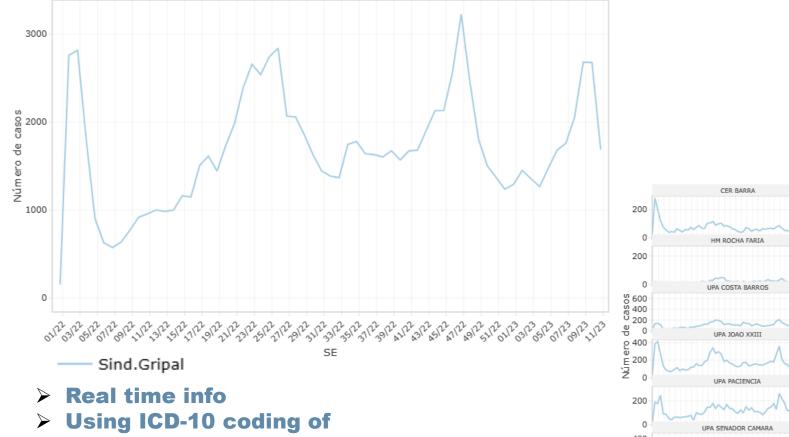

# **PREDICTIVE MODELING – COMPARING TEMPORAL SERIES**

#### Covid-19 Rio: Modelos de Predição

#### Valores ajustados

CENTRO DE INTELIGÊNCIA EPIDEMIOLÓGICA

Π

| Série                                                           | <b>↑ #</b> | Modelo ↑ | Especificação |
|-----------------------------------------------------------------|------------|----------|---------------|
| ► Covid-19<br>(1)                                               |            |          |               |
| <ul> <li>Síndrome</li> <li>Gripal (RUE)</li> <li>(1)</li> </ul> |            |          |               |
|                                                                 |            |          | •             |