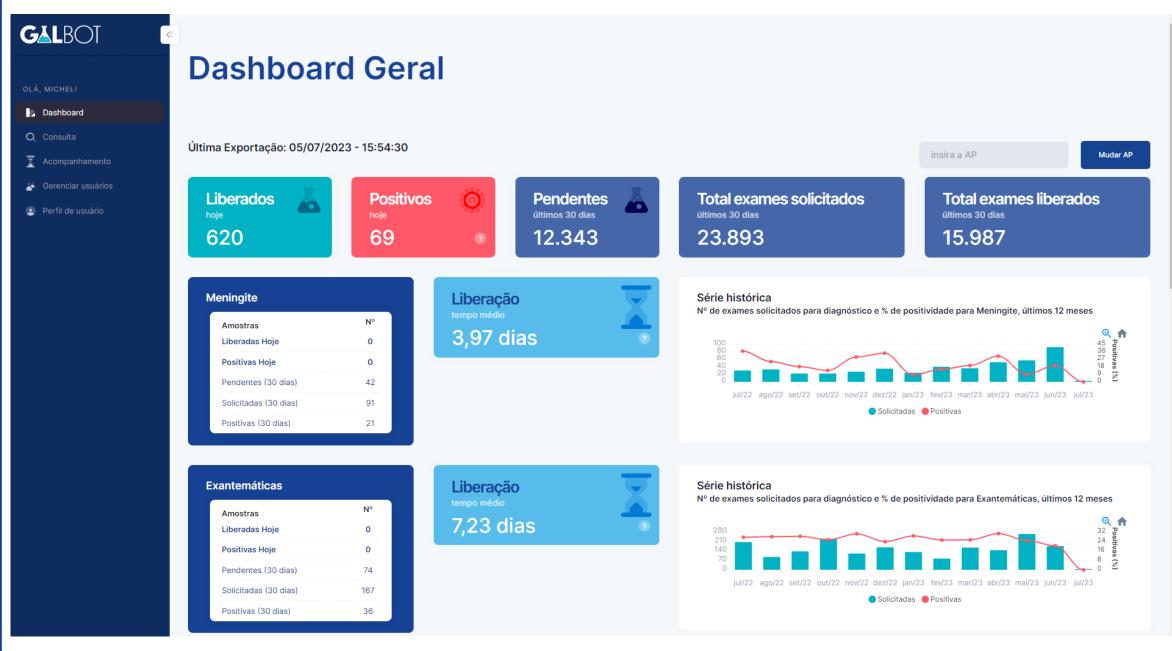

# LAB SURVEILLANCE PLATFORM Leptospirosis

| AP RESIDÊNCIA                | Nº de Casos |
|------------------------------|-------------|
| AP RESIDENCIA                | Confirmados |
| AP 1.0 - Centro              | 1           |
| AP 2.1 - Zona Sul            | 3           |
| AP 3.2 - Méier /Inhaúma      | 1           |
| AP 3.3 - Madureira / Irajá   | 1           |
| AP 4.0 - Barra / Jacarepaguá | 5           |
| AP 5.2 - Campo Grande        | 2           |
| AP 5.3 - Santa Cruz          | 3           |
| Total                        | 16          |
|                              |             |

Fonte: SINAN e EpiRIo Atualizado em: 10/03/2023 Dados sujeitos à atualização