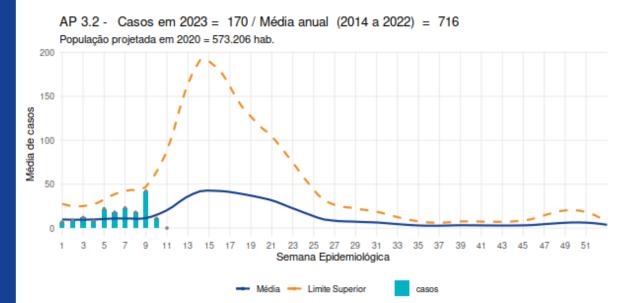

# LAB SURVEILLANCE PLATFORM Leptospirosis

| AP RESIDÊNCIA                | Nº de Casos |
|------------------------------|-------------|
| AP RESIDENCIA                | Confirmados |
| AP 1.0 - Centro              | 1           |
| AP 2.1 - Zona Sul            | 3           |
| AP 3.2 - Méier /Inhaúma      | 1           |
| AP 3.3 - Madureira / Irajá   | 1           |
| AP 4.0 - Barra / Jacarepaguá | 5           |
| AP 5.2 - Campo Grande        | 2           |
| AP 5.3 - Santa Cruz          | 3           |
| Total                        | 16          |
|                              |             |

Fonte: SINAN e EpiRIo Atualizado em: 10/03/2023 Dados sujeitos à atualização