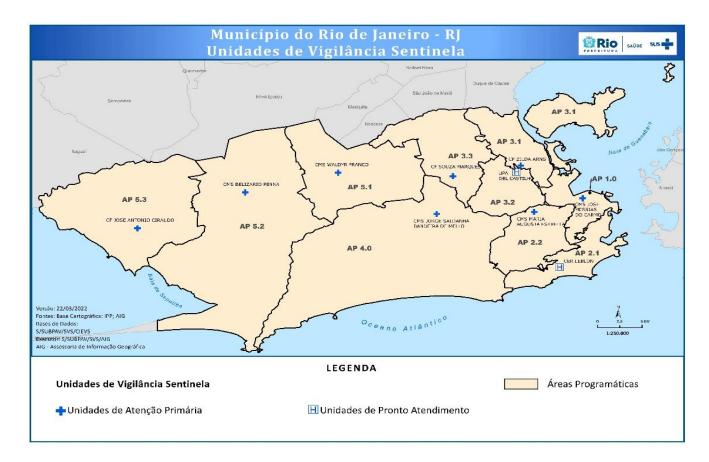

# SENTINEL SURVEILLANCE

 A Vigilância Sentinela está presente nas 10 regiões da cidade e em unidades de saúde com diversos perfis de atendimento (CF, CMS, UPA e CER).

COLE CENTRO DE INTELIGÊNCIA EPIDEMIOLÓGICA