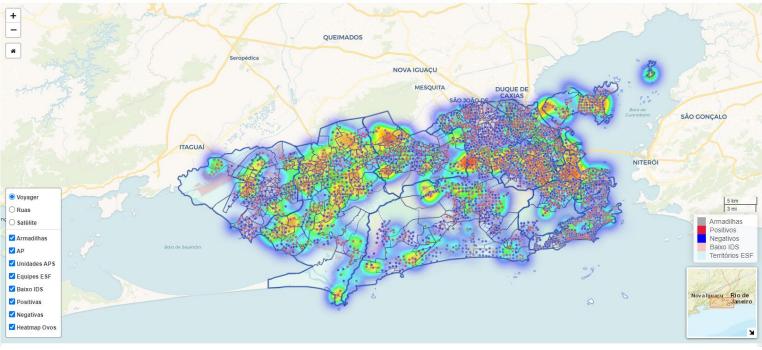

#### Dengue x Positivos

**Mapa 2.3:** Mapa de kernel da probabilidade de armadilhas positivas na cidade do Rio de Janeiro.

Estes mapas mostram a probabilidadade de encontrar armadilhas positivas em um raio de 1 km.

Integrating and analyzing data from cases, climate and vector entomological surveillance