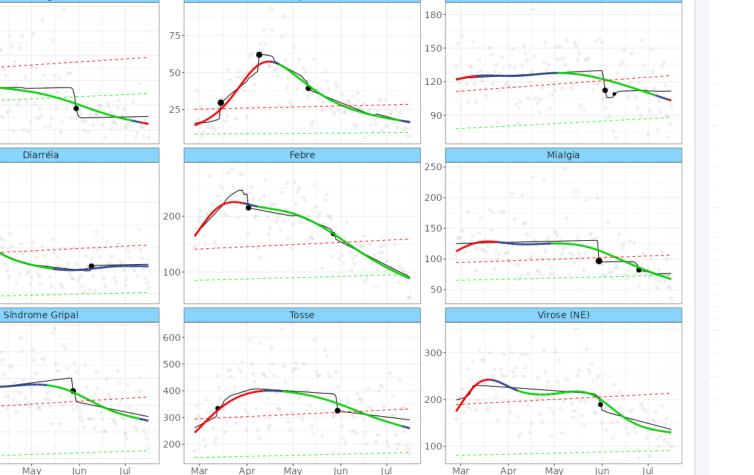

# 17/07/2023

Data da última entrada

Alertas de síndromes para o município (17/07/2023)

| Série           | Casos diários | Tendência | Limite superior | Patamar | Inclinação | Prob.<br>Crescimento | Alerta         | Núm. unidades<br>em crescimento | Dias desde<br>mudança de<br>alerta |            |
|-----------------|---------------|-----------|-----------------|---------|------------|----------------------|----------------|---------------------------------|------------------------------------|------------|
| Arbovirose      | 15            | 28,39     | 17,44           | Acima   | -1,09      | 0,31%                | <b>↓</b> Queda | 1                               | 59                                 | 22/06/2023 |
| Artralgia       | 84            | 127,07    | 246,15          | Abaixo  | 0,75       | 6,30%                | ↑ Crescimento  | 2                               | 6                                  | 30/05/2023 |
| Bronquiolite    | 17            | 16,04     | 28,55           | Normal  | 0,01       | 0,35%                | Estável        | 6                               | 7                                  | 11/05/2023 |
| Cefaléia        | 98            | 111,78    | 125,57          | Normal  | 0,15       | 9,84%                | ↑ Crescimento  | 4                               | 3                                  | 09/06/2023 |
| Covid           | 1             | -3,17     | 173,33          | Abaixo  | -0,05      | 0,52%                | Estável        | 0                               | 192                                | 08/12/2022 |
| Diarréia        | 225           | 328,69    | 412,96          | Normal  | -0,54      | 3,05%                | Estável        | 1                               | 63                                 | 09/06/2023 |
| Febre           | 55            | 90,92     | 159,05          | Abaixo  | -1,38      | 0,00%                | <b>↓</b> Queda | 4                               | 100                                | 27/05/2023 |
| Mialgia         | 37            | 76,39     | 106,28          | Normal  | -0,12      | 5,85%                | <b>↓</b> Queda | 3                               | 79                                 | 25/06/2023 |
| Náusea          | 106           | 164,09    | 204,46          | Normal  | -0,26      | 0,20%                | Estável        | 3                               | 83                                 | 25/03/2023 |
| Síndrome Gripal | 475           | 715,20    | 862,54          | Normal  | -1,14      | 0,02%                | Estável        | 1                               | 7                                  | 28/05/2023 |
| Tosse           | 164           | 291,32    | 332,41          | Normal  | 0,01       | 0,90%                | Estável        | 5                               | 6                                  | 30/05/2023 |
| Virose (NE)     | 100           | 136,18    | 213,44          | Normal  | -0,66      | 0,40%                | <b>↓</b> Queda | 0                               | 101                                | 31/05/2023 |

Tendência das séries observadas

Período