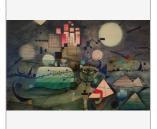

### Nemesio Antúnez Os Transeuntes

1954

Birds or people or something else?

Google Cloud Vision best guess: seabird

violence:medical:adult:spoof:racy:very unlikelyvery unlikelyvery unlikelyvery unlikely

83% bird migration 68% seabird

labels: 82% flock 68% animal migration

73% bird 64% shorebird

text: no texts found

| Microsoft Azure | category:        | is a    | dult content? False | 0% adult |
|-----------------|------------------|---------|---------------------|----------|
|                 | abstract texture | is ra   | acy content? False  | 0% racy  |
| labels:         | animal           | many    | full                |          |
| bird            | group            | stone   | walking             |          |
| flock           | large            | lot     | perched             |          |
| outdoor         | standing         | several | beach               |          |
| ground          | bunch            | herd    | grazing             |          |
| water           | feeding          | cow     | flying              |          |
|                 |                  |         |                     |          |