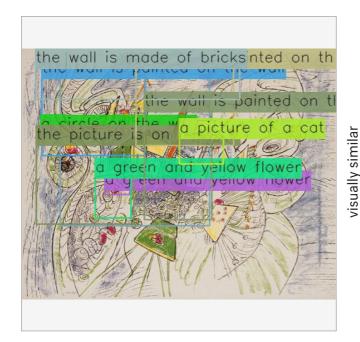

### Francisco Copello

### Calendário

1974

Why cephalopod (squid) ink, horse, sketch and painting? Different genres and multiple ethnicities were read.

**Microsoft Azure** 

category: others

is adult content? False is racy content? False 23% adult 29% racy

horse drawing woman

labels:

painting girl cartoon holding

text young art standing beautiful pair posing white

sketch person black and white black

human face man

wearing riding

**ClarifAI** 

safe for work?

48% nsfw

labels:

tattoo 94%

woman 81% squid ink 32% white 26% black

99% people 99% art

portrait man 93%

33% hispanic

alaska native

98% nude 97% adult 92% painting 89% illustration 33% latino 33% spanish

asian 2% mid. eastern

moderation: 52% safe 44% suggestive 2% explicit 0% gore

o% drug