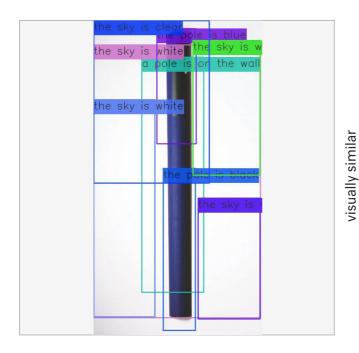

### Antônio Lizárraga

### Perpendicular nº 35

1991

Even a pole can be a pen. Read as material property and the sky is white.

**Google Cloud Vision** best guess: can't make a guess violence: medical: adult: spoof: racy: very unlikely very unlikely very unlikely very unlikely very unlikely 54% office supplies 69% material property labels: 66% pen 63% cylinder text: no texts found

| Microsoft Azure                                | category:<br>others                                    | is adult content? False 0% adult                                     |
|------------------------------------------------|--------------------------------------------------------|----------------------------------------------------------------------|
| labels: office supplies thing pen sitting text | black<br>minimalist<br>white<br>table<br>large<br>pole | is racy content? False 0% racy blue purple room standing game street |