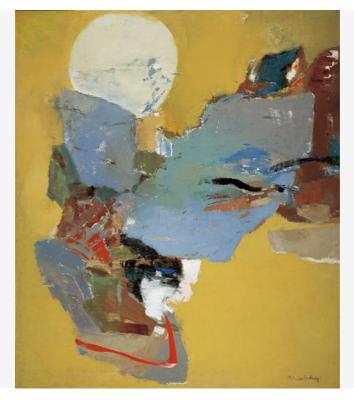

y unlikely very unlikely 78% drawing 64% plant 61% sketch labels: 74% line art 62% coloring book 54% fish 71% organism 62% illustration 50% art text: bn man and the lilllll jeduce were tarsila



### Barbara Hepworth

### Cantante Domino



Read as weaponary or text. But also abstract shape.

### #15 no description









### **Amazon Rekognition**

### labels:

81% text

79% art

73% sculpture

64% glasses

64% accessories

64% accessory

61% glass

58% coat rack

58% symbol

57% weaponry

57% weapon

**Microsoft Azure** 

category: abstract shape is adult content? False

3% adult is racy content? False 4% racy

labels: bird black vase sketch minimalist white cat

thing wooden pair drawing art water sitting table standing abstract bench design

### Yolanda Mohalyi A Grande Viagem 1969



Modern art and artistic. Labelled as "child art" and "sfw".

### #16 no description









### **Amazon Rekognition**

labels:

97% art

97% modern art

97% painting

66% paint container

61% canvas

### ClarifAl safe for work? 12% nsfw labels: 99% paintbrush 98% acrylic 95% palette 99% brush 99% painting 98% graffiti 94% stain 99% artistic 99% dirty 98% canvas 94% retro 99% art 99% messy 98% painter 94% motley 99% creativity 98% wall 97% gouache 93% abstract moderation: 99% safe 0% suggestive 0% explicit 0% gore 0% drug

### Eduardo Ramirez Villamizar

### Construção Vermelha 1969



Als compared it to chairs or origami.

### #17 no description









**Google Cloud Vision** best guess: shelf violence: medical: adult: spoof: racy: very unlikely very unlikely very unlikely very unlik