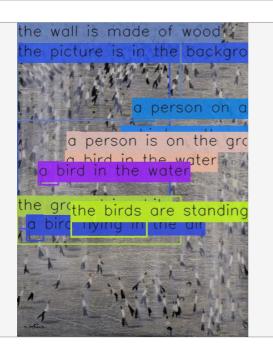

### Nemesio Antúnez Os Transeuntes

1954

Birds or people or something else?

Google Cloud Vision best guess: seabird

violence:medical:adult:spoof:racy:very unlikelyvery unlikelyvery unlikelyvery unlikely

83% bird migration 68% seabird

labels: 82% flock 68% animal migration

73% bird 64% shorebird

text: no texts found

| Microsoft Azure | category:        | is a    | dult content? False | 0% adult |
|-----------------|------------------|---------|---------------------|----------|
|                 | abstract texture | is ra   | acy content? False  | 0% racy  |
| labels:         | animal           | many    | full                |          |
| bird            | group            | stone   | walking             |          |
| flock           | large            | lot     | perched             |          |
| outdoor         | standing         | several | beach               |          |
| ground          | bunch            | herd    | grazing             |          |
| water           | feeding          | cow     | flying              |          |
|                 |                  |         |                     |          |