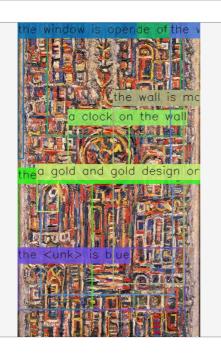

### René Portocarrero

### Catedral

1961

Labelled as text, tapestry and rug.

**Google Cloud Vision** 

best guess: painting

violence:

medical:

adult:

spoof:

racy:

very unlikely

very unlikely

very unlikely

very unlikely

very unlikely

88% art labels: 79% textile

67% modern art 66% visual arts 55% painting

53% miniature 50% collection

69% tapestry

text: eee

### **Amazon Rekognition**

### labels:

- 93% art
- 89% ornament
- 89% tapestry
- 88% rug
- 84% painting