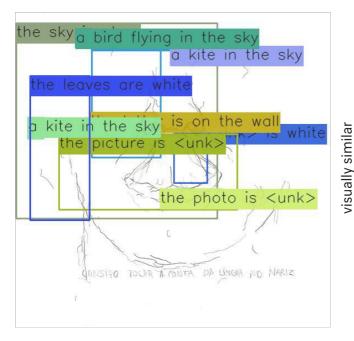

### Cantante Domino

Read as weaponary or text. But also abstract shape.

### #15 no description

### **Amazon Rekognition**

### labels:

81% text

79% art

73% sculpture

64% glasses

64% accessories

64% accessory

61% glass

58% coat rack

58% symbol

57% weaponry

57% weapon

**Microsoft Azure** 

category: abstract shape is adult content? False

3% adult is racy content? False 4% racy

labels: bird black vase sketch minimalist white cat

thing wooden pair drawing art water sitting table standing abstract bench design