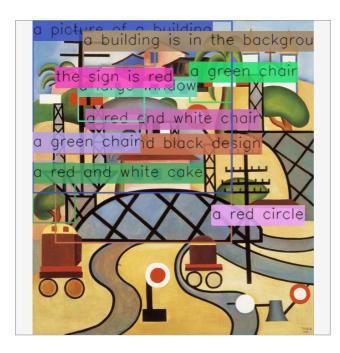

### Tadeu Jungle

### Você Está Aqui 2016

Read as thoroughfare and commercial.

### #12 a sign on the side of a building

### **Amazon Rekognition**

### labels:

99% road

96% outdoors

96% nature

96% scenery

95% landscape

93% automobile

93% car

93% transportation

93% vehicle

90% intersection

89% freeway

78% aerial view

66% urban

59% building

58% highway

### **Google Cloud Vision** best guess: metropolitan area

violence: medical:

adult:

spoof:

very unlikely

racy:

very unlikely

very unlikely

very unlikely

very unlikely

labels:

82% metropolitan area

65% architecture 57% thoroughfare 53% building

78% urban area

74% urban design 56% city

text: no texts found