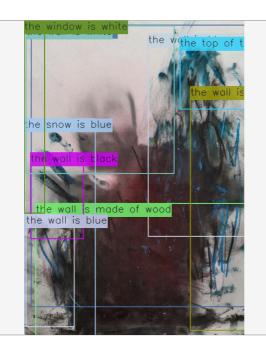

### Rodrigo Linhares #11 Taurus 2016

Presumptive definitions. Read as sitting, bird and cake. 99% child art.

Microsoft Azurecategory:<br/>othersis adult content? False0% adultlabels:coveredis racy content? False1% racy

painting art plant sitting water white drawing sketch cake snow rain bird child art abstract group

text: no texts found

### **Google Cloud Vision** best guess: painting violence: medical: adult: spoof: racy: possible unlikely very unlikely very unlikely very unlikely 92% painting 82% visual arts 74% drawing labels: 91% blue 72% acrylic paint 82% art 85% watercolor paint 80% modern art 69% illustration