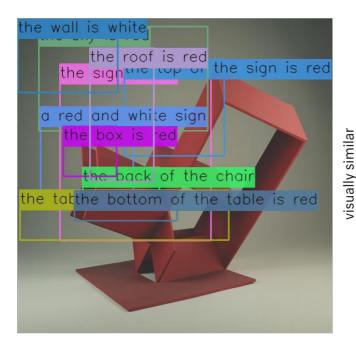

### Eduardo Ramirez Villamizar

### Construção Vermelha 1969

Als compared it to chairs or origami.

### #17 no description

**Google Cloud Vision** best guess: shelf violence: medical: adult: spoof: racy: very unlikely very unlikely very unlikely very unlikely very unlikely 68% art paper 75% design 62% origami paper labels: 70% paper 65% art 55% paper product 53% furniture 68% font 63% origami text: no texts found

| Microsoft Azure                                | category:<br>others                                             | is adult content? False 0% adult                                                   |  |  |  |  |
|------------------------------------------------|-----------------------------------------------------------------|------------------------------------------------------------------------------------|--|--|--|--|
| labels: design red origami table origami paper | sitting<br>geometry<br>airplane<br>art paper<br>large<br>wooden | is racy content? False 0% racy geometric sign construction paper standing aircraft |  |  |  |  |