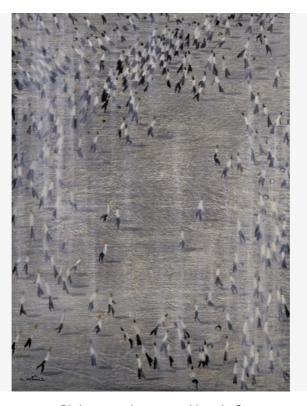

### Nemesio Antúnez Os Transeuntes

1954

Birds or people or something else?

Google Cloud Vision best guess: seabird

violence:medical:adult:spoof:racy:very unlikelyvery unlikelyvery unlikelyvery unlikely

83% bird migration 68% seabird

labels: 82% flock 68% animal migration

73% bird 64% shorebird

text: no texts found

| Microsoft Azure | category:        | is a    | dult content? False | 0% adult |
|-----------------|------------------|---------|---------------------|----------|
|                 | abstract texture | is ra   | acy content? False  | 0% racy  |
| labels:         | animal           | many    | full                |          |
| bird            | group            | stone   | walking             |          |
| flock           | large            | lot     | perched             |          |
| outdoor         | standing         | several | beach               |          |
| ground          | bunch            | herd    | grazing             |          |
| water           | feeding          | cow     | flying              |          |
|                 |                  |         |                     |          |