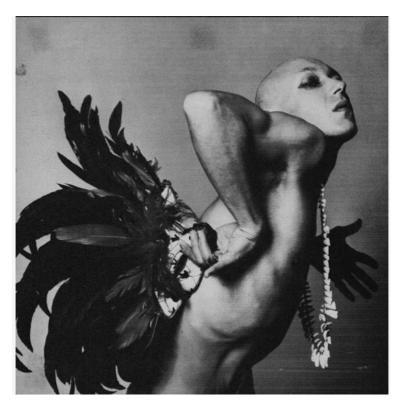

Ismael Nery Figura 1927-1928

Why 50% "white"? Why style? Read as flesh and retro. Interesting how does the neural network captures subjectivity in society. The flesh of the only child in the womb.

**Google Cloud Vision** 

best guess: ismael nery figura 1927

violence: very unlikely medical:

adult:

spoof:

visually similar

racy: very likely

very unlikely

likely

very unlikely

65% illustration

labels: 87% art

94% painting

83% modern art

81% acrylic paint 79% watercolor paint 69% visual arts

57% flesh 56% art model

text: no texts found

**ClarifAI** 

safe for work? 4% nsfw

labels:

98% artistic

94% face

91% hair

99% painting

97% nude

93% portrait

90% retro 90% fashion

99% art 99% illustration 95% girl 95% color

93% style 92% man

89% visuals

98% woman

95% people

91% adult

89% one

moderation: 0% safe 0% suggestive 99% explicit 0% gore 0% drug