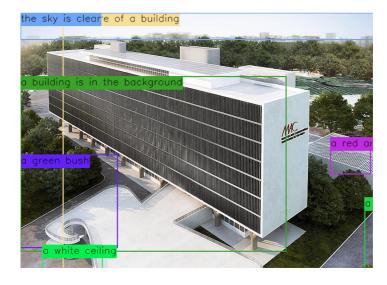

### MAC

In recent years, commercial systems based on artificial intelligence have emerged and have been gaining ground in the daily life of large cities, however almost imperceptibly to end users. We are in contact with these systems when we use translation services, product recommendation, object and person detection, and many other services. These systems are trained with large volumes of data, and, inevitably, present some type of ideological bias.

From the analysis of contemporary artwork figures using the Art Decoder\* platform, we realized the possibility of looking at these systems from a critical perspective We present this zine, with works selected collectively from the digital collection of the Museu de Arte Contemporânea da Universidade de São Paulo (MAC), beeing concern to highlight some of the ideological biases present in some of those commercial computer vision systems, which, as we have seen in our research, follow a capitalist, consumerist and sometimes misogynistic logic. In addition, we highlight other moments when our platform is unable to understand artworks resulting in interpretations of great poetic value.