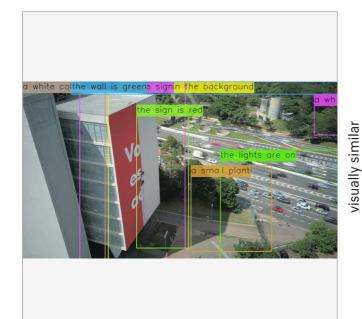

### Tadeu Jungle

### Você Está Aqui 2016

Read as thoroughfare and commercial.

### #12 a sign on the side of a building

### **Amazon Rekognition**

### labels:

99% road

96% outdoors

96% nature

96% scenery

95% landscape

93% automobile

93% car

93% transportation

93% vehicle

90% intersection

89% freeway

78% aerial view

66% urban

59% building

58% highway

### **Google Cloud Vision** best guess: metropolitan area

violence: medical:

adult:

spoof:

very unlikely

racy:

very unlikely

very unlikely

very unlikely

very unlikely

labels:

82% metropolitan area

65% architecture 57% thoroughfare 53% building

78% urban area

74% urban design 56% city

text: no texts found