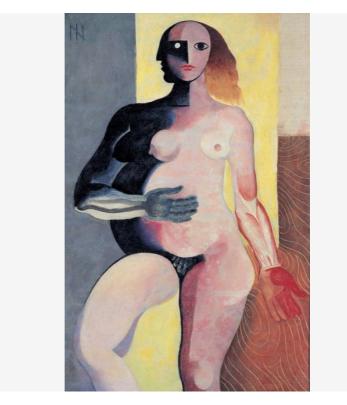

Ismael Nery Figura 1927-1928

Why 50% "white"? Why style? Read as flesh and retro. Interesting how does the neural network captures subjectivity in society. The flesh of the only child in the womb.

**Google Cloud Vision** 

best guess: ismael nery figura 1927

violence: very unlikely medical:

adult:

spoof:

visually similar

racy: very likely

very unlikely

likely

very unlikely

65% illustration

labels: 87% art

94% painting

83% modern art

81% acrylic paint 79% watercolor paint 69% visual arts

57% flesh 56% art model

text: no texts found

**ClarifAI** 

safe for work? 4% nsfw

labels:

98% artistic

94% face

91% hair

99% painting

97% nude

93% portrait

90% retro 90% fashion

99% art 99% illustration 95% girl 95% color

93% style 92% man

89% visuals

98% woman

95% people

91% adult

89% one

moderation: 0% safe 0% suggestive 99% explicit 0% gore 0% drug