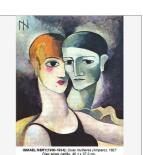

Ismael Nery Figura 1927-1928

Why 50% "white"? Why style? Read as flesh and retro. Interesting how does the neural network captures subjectivity in society. The flesh of the only child in the womb.

**Google Cloud Vision** 

best guess: ismael nery figura 1927

violence: very unlikely medical:

adult:

spoof:

visually similar

racy: very likely

very unlikely

likely

very unlikely

65% illustration

labels: 87% art

94% painting

83% modern art

81% acrylic paint 79% watercolor paint 69% visual arts

57% flesh 56% art model

text: no texts found

**ClarifAI** 

safe for work? 4% nsfw

labels:

98% artistic

94% face

91% hair

99% painting

97% nude

93% portrait

90% retro 90% fashion

99% art 99% illustration 95% girl 95% color

93% style 92% man

89% visuals

98% woman

95% people

91% adult

89% one

moderation: 0% safe 0% suggestive 99% explicit 0% gore 0% drug