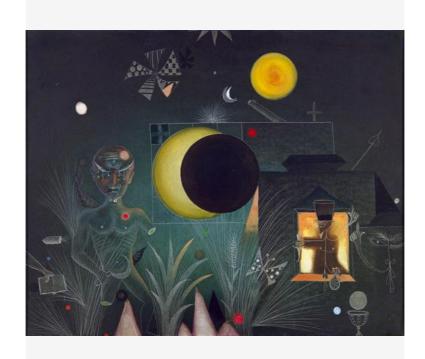

Ismael Nery Figura 1927-1928

Why 50% "white"? Why style? Read as flesh and retro. Interesting how does the neural network captures subjectivity in society. The flesh of the only child in the womb.

**Google Cloud Vision** 

best guess: ismael nery figura 1927

violence: very unlikely medical:

adult:

spoof:

visually similar

racy: very likely

very unlikely

likely

very unlikely

65% illustration

labels: 87% art

94% painting

83% modern art

81% acrylic paint 79% watercolor paint 69% visual arts

57% flesh 56% art model

text: no texts found

**ClarifAI** 

safe for work? 4% nsfw

labels:

98% artistic

94% face

91% hair

99% painting

97% nude

93% portrait

90% retro 90% fashion

99% art 99% illustration 95% girl 95% color

93% style 92% man

89% visuals

98% woman

95% people

91% adult

89% one

moderation: 0% safe 0% suggestive 99% explicit 0% gore 0% drug