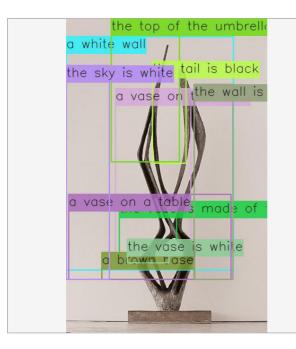

### Barbara Hepworth

### Cantante Domino

Read as weaponary or text. But also abstract shape.

### #15 no description

### **Amazon Rekognition**

### labels:

81% text

79% art

73% sculpture

64% glasses

64% accessories

64% accessory

61% glass

58% coat rack

58% symbol

57% weaponry

57% weapon

**Microsoft Azure** 

category: abstract shape is adult content? False

3% adult is racy content? False 4% racy

labels: bird black vase sketch minimalist white cat

thing wooden pair drawing art water sitting table standing abstract bench design