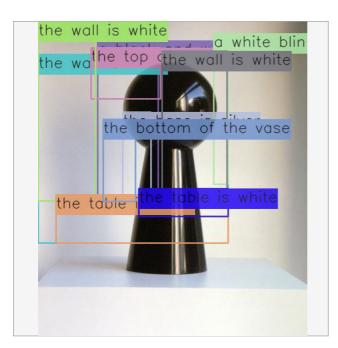

### Iran do Espírito Santo Buraco de fechadura 2002

Labelled as "material property" and trophy.

**Google Cloud Vision** 

best guess: iran do espirito santo

violence: very unlikely

medical: very unlikely adult: very unlikely

spoof: very unlikely

racy: very unlikely

69% material property

labels: 62% photography

51% metal

text: no texts found

### **Amazon Rekognition**

labels:

81% sphere

72% trophy

63% figurine