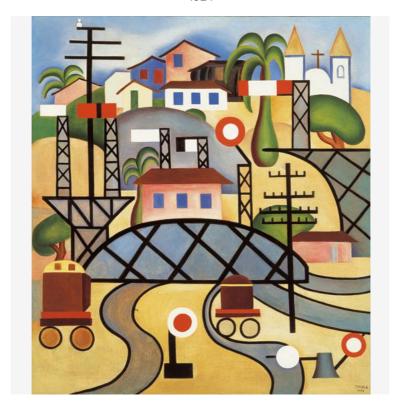

Tarsila do Amaral Estrada de Ferro Central do Brasil 1924

text: DXXX XIXIX

**Google Cloud Vision** 

best guess: tarsila do amaral railroad

violence: very unlikely

medical: very unlikely adult: very unlikely

spoof: unlikely

racy: very unlikely

85% modern art

68% visual arts 66% illustration

labels: 79% art

73% painting

65% architecture

text: dxxx xixix

**Microsoft Azure** 

category: outdoor

is adult content? False

labels:

illustration

painting

cartoon

design building graphic text drawing

window art

screenshot child art