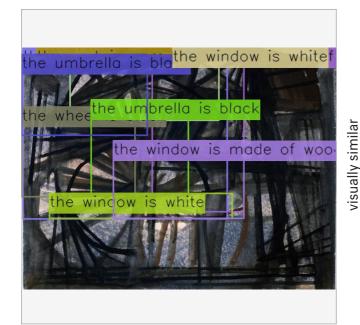

### Rodrigo Linhares #11 Taurus 2016

Presumptive definitions. Read as sitting, bird and cake. 99% child art.

Microsoft Azurecategory:<br/>othersis adult content? False0% adultlabels:coveredis racy content? False1% racy

painting art plant sitting water white drawing sketch cake snow rain bird child art abstract group

text: no texts found

### **Google Cloud Vision** best guess: painting violence: medical: adult: spoof: racy: possible unlikely very unlikely very unlikely very unlikely 92% painting 82% visual arts 74% drawing labels: 91% blue 72% acrylic paint 82% art 85% watercolor paint 80% modern art 69% illustration