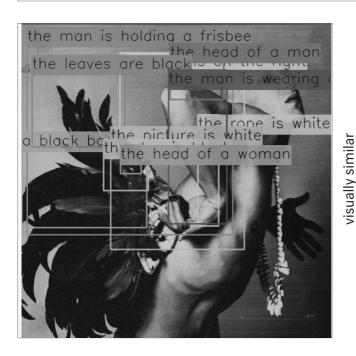

Ismael Nery Figura 1927-1928

Why 50% "white"? Why style? Read as flesh and retro. Interesting how does the neural network captures subjectivity in society. The flesh of the only child in the womb.

**Google Cloud Vision** 

best guess: ismael nery figura 1927

violence: very unlikely medical:

adult:

spoof:

visually similar

racy: very likely

very unlikely

likely

very unlikely

65% illustration

labels: 87% art

94% painting

83% modern art

81% acrylic paint 79% watercolor paint 69% visual arts

57% flesh 56% art model

text: no texts found

**ClarifAI** 

safe for work? 4% nsfw

labels:

98% artistic

94% face

91% hair

99% painting

97% nude

93% portrait

90% retro 90% fashion

99% art 99% illustration 95% girl 95% color

93% style 92% man

89% visuals

98% woman

95% people

91% adult

89% one

moderation: 0% safe 0% suggestive 99% explicit 0% gore 0% drug