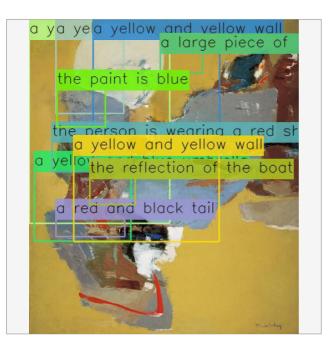

### Roberto Sebastián Matta

### Composição

Unknown year

Drawing as child art.

**Google Cloud Vision** best guess: flower violence: medical: adult: spoof: racy: very unlikely very unlikely very unlikely very unlikely very unlikely drawing 77% line 58% plant labels: 79% illustration 69% sketch 55% modern art 78% art 58% artwork 55% visual arts text: (le

### Antoni Tàpies

Ásia

1951

Commom sense and more romantic and descriptive. Read as helmet, apparel, moon, space and no person.

### #02 no description

### **Amazon Rekognition**

### labels:

- 83% art
- 83% helmet
- 83% apparel
- 83% clothing
- 79% person

### 79% human

- 65% graphics
- 58% window display
- 58% shop

### **ClarifAI**

safe for work? o% nsfw

### labels:

99% moon

96% space

95% astronomy

- 92% science

  - dark 91%

  - 91% no person
  - 91% illustration 90% desktop
- 89% flame
- 89% abstract
- 89% design 84% sun
- 84% cosmos
- 81% technology 81% galaxy 81% smoke

82% graphic

82% art

- 95% light moderation: 88% safe 11% suggestive 0% explicit 0% gore

- o% drug