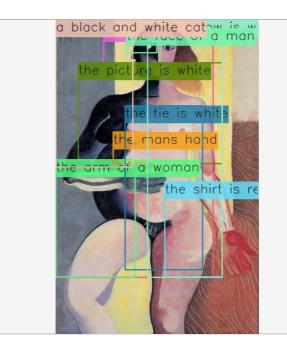

Ismael Nery Figura 1927-1928

Why 50% "white"? Why style? Read as flesh and retro. Interesting how does the neural network captures subjectivity in society. The flesh of the only child in the womb.

**Google Cloud Vision** 

best guess: ismael nery figura 1927

violence: very unlikely medical:

adult:

spoof:

visually similar

racy: very likely

very unlikely

likely

very unlikely

65% illustration

labels: 87% art

94% painting

83% modern art

81% acrylic paint 79% watercolor paint 69% visual arts

57% flesh 56% art model

text: no texts found

**ClarifAI** 

safe for work? 4% nsfw

labels:

98% artistic

94% face

91% hair

99% painting

97% nude

93% portrait

90% retro 90% fashion

99% art 99% illustration 95% girl 95% color

93% style 92% man

89% visuals

98% woman

95% people

91% adult

89% one

moderation: 0% safe 0% suggestive 99% explicit 0% gore 0% drug