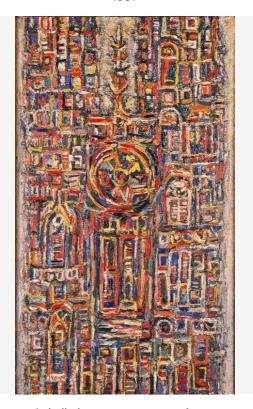

### René Portocarrero

### Catedral

1961

Labelled as text, tapestry and rug.

**Google Cloud Vision** 

best guess: painting

violence:

medical:

adult:

spoof:

racy:

very unlikely

very unlikely

very unlikely

very unlikely

very unlikely

88% art labels: 79% textile

67% modern art 66% visual arts 55% painting

53% miniature 50% collection

69% tapestry

text: eee

### **Amazon Rekognition**

### labels:

- 93% art
- 89% ornament
- 89% tapestry
- 88% rug
- 84% painting