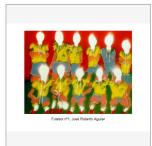

### José Roberto Aquilar

### Série do Futebol (1) 1966

text: || |

**Google Cloud Vision** 

best guess: obra de arte josé roberto aguilar time

violence: medical: adult: spoof: racy: very unlikely very unlikely very unlikely very unlikely unlikely

text: || |

is adult content? False 0% adult category: **Microsoft Azure** abstract texture is racy content? False 0% racy labels: object art child art cake many thing candle woman painting colorful bright birthday abstract standing drawing table colored