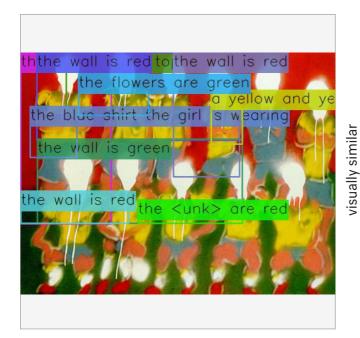

### José Roberto Aquilar

### Série do Futebol (1) 1966

text: || |

**Google Cloud Vision** 

best guess: obra de arte josé roberto aguilar time

violence: medical: adult: spoof: racy: very unlikely very unlikely very unlikely very unlikely unlikely

text: || |

is adult content? False 0% adult category: **Microsoft Azure** abstract texture is racy content? False 0% racy labels: object art child art cake many thing candle woman painting colorful bright birthday abstract standing drawing table colored