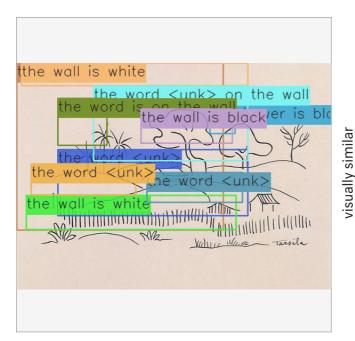

### Tarsila do Amaral Paisagem Rural

1924

text: bn Man and the lillllll Jeduce were Tarsila

**Google Cloud Vision** best guess: cartoon medical: violence: adult: spoof: racy: very unlikely very unlikely very unlikely very unlikely very unlikely 78% drawing 64% plant 61% sketch labels: 74% line art 62% coloring book 54% fish 71% organism 62% illustration 50% art text: bn man and the lilllll jeduce were tarsila