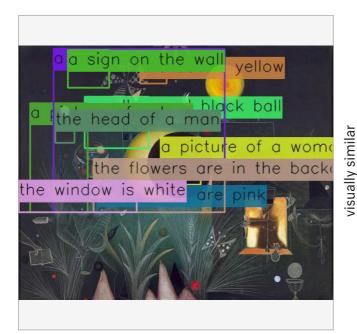

Ismael Nery Figura 1927-1928

Why 50% "white"? Why style? Read as flesh and retro. Interesting how does the neural network captures subjectivity in society. The flesh of the only child in the womb.

**Google Cloud Vision** 

best guess: ismael nery figura 1927

violence: very unlikely medical:

adult:

spoof:

visually similar

racy: very likely

very unlikely

likely

very unlikely

65% illustration

labels: 87% art

94% painting

83% modern art

81% acrylic paint 79% watercolor paint 69% visual arts

57% flesh 56% art model

text: no texts found

**ClarifAI** 

safe for work? 4% nsfw

labels:

98% artistic

94% face

91% hair

99% painting

97% nude

93% portrait

90% retro 90% fashion

99% art 99% illustration 95% girl 95% color

93% style 92% man

89% visuals

98% woman

95% people

91% adult

89% one

moderation: 0% safe 0% suggestive 99% explicit 0% gore 0% drug