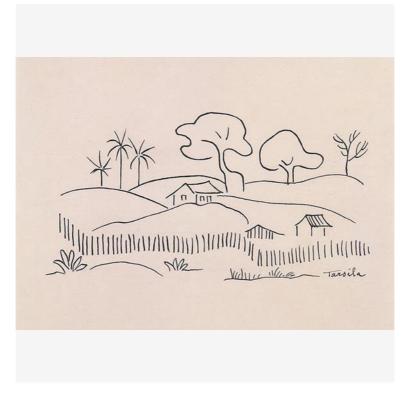

### Tarsila do Amaral Paisagem Rural

1924

text: bn Man and the lillllll Jeduce were Tarsila

**Google Cloud Vision** best guess: cartoon medical: violence: adult: spoof: racy: very unlikely very unlikely very unlikely very unlikely very unlikely 78% drawing 64% plant 61% sketch labels: 74% line art 62% coloring book 54% fish 71% organism 62% illustration 50% art text: bn man and the lilllll jeduce were tarsila