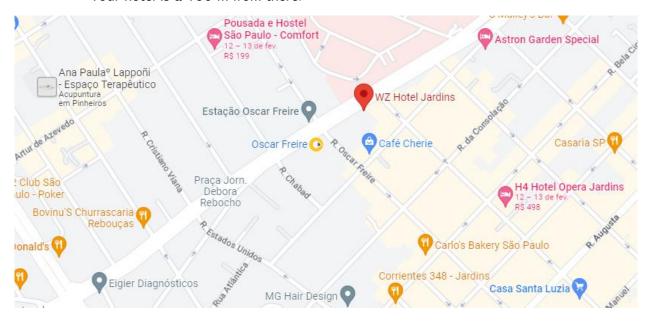

Your reservation is made at WZ HOTEL Jardins

Address: Av. Rebouças, 955 - Cerqueira César, São Paulo - SP, 05401-100

Tel: +55 (11) 3069-0000.

You get off the metro at Oscar Freire Station.

Your hotel is a 100 m from there.